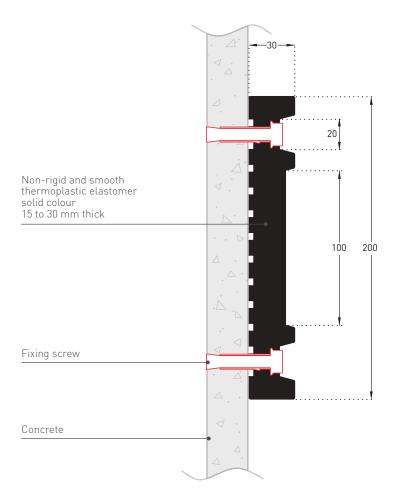

#### DESCRIPTION .....

- Model: Elasto'Punch 200E protection rail
- Height: 200 mmDepth: 30 mm
- Length: 3 m
- Material: non-rigid thermoplastic elastomer, 15 to 30 mm thick, solid colour
- Surface finish: smooth
- Fixing: by screwing
- Colour: black

### SPECIFICATION .....

- Description: E-shaped flat protection rail in non-rigid and smooth thermoplastic elastomer (Elasto'Punch 200E as manufactured by SPM) comprising a 200 mm height profile, 15 to 30 mm thick, solid colour, giving it excellent impact-resistance properties and good ageing and UV resistance.
- Environment: no heavy metals are used in its formulation, nor PBT/BPA. 100% of the product are recyclable.
- Colour: black.
- Installation method: by screwing.