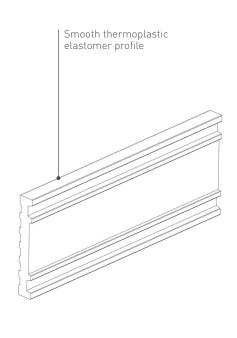

#### DESCRIPTION .....

- Model: Elasto'Punch 200E protection rail
- Height: 200 mmDepth: 30 mm
- Length: 3 m
- Material: non-rigid thermoplastic elastomer, 15 to 30 mm thick, solid colour
- Surface finish: smooth
- Fixing: by screwing
- Colour: black

### SPECIFICATION .....

- Description: E-shaped flat protection rail in non-rigid and smooth thermoplastic elastomer (Elasto'Punch 200E as manufactured by SPM) comprising a 200 mm height profile, 15 to 30 mm thick, solid colour, giving it excellent impact-resistance properties and good ageing and UV resistance.
- Environment: no heavy metals are used in its formulation, nor PBT/BPA. 100% of the product are recyclable.
- Colour: black.
- Installation method: by screwing.